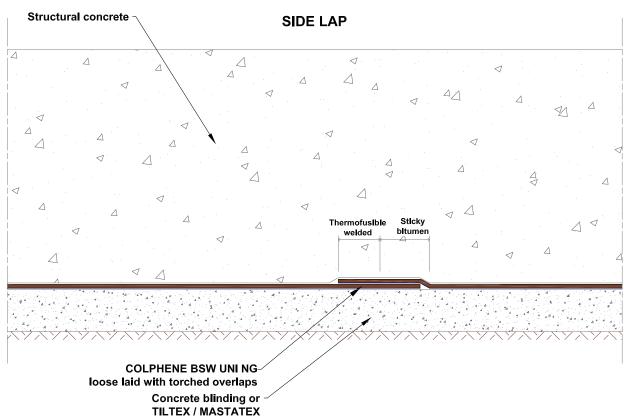

## NOTE:

This detail is only indicative and should be verified by the designer and/or the applicator according to real job site conditions.

PROJECT: DRAWING NUMBER:

SCALE: NTS DATE: 2021 FG13

AVENUE, SYDNEY, 2000 WWW.SOPREMA.COM.AU

TITLE:

HORIZONTAL MJ DETAIL