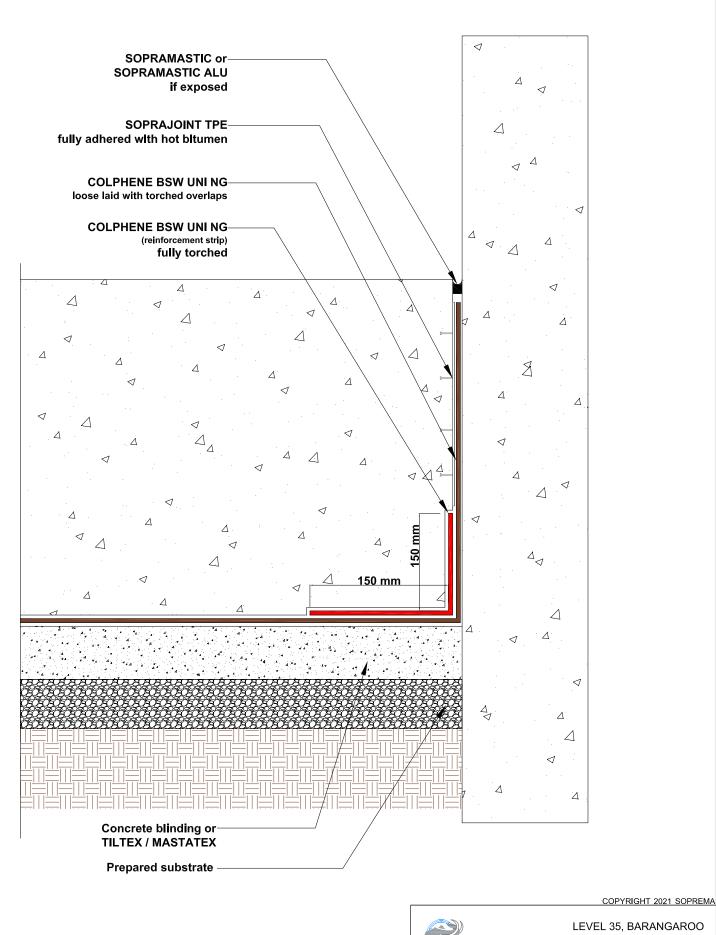

PROJECT:

SCALE: NTS

DRAWING NUMBER:
FG16

LEVEL 35, BARANGAROO AVENUE, SYDNEY, 2000

WWW.SOPREMA.COM.AU

PILE CAP DETAIL WITH TILTEX / MASTATEX SUBSTRATE

NOTE:

This detail is only indicative and should be verified by the designer and/or the applicator according to real job site conditions.