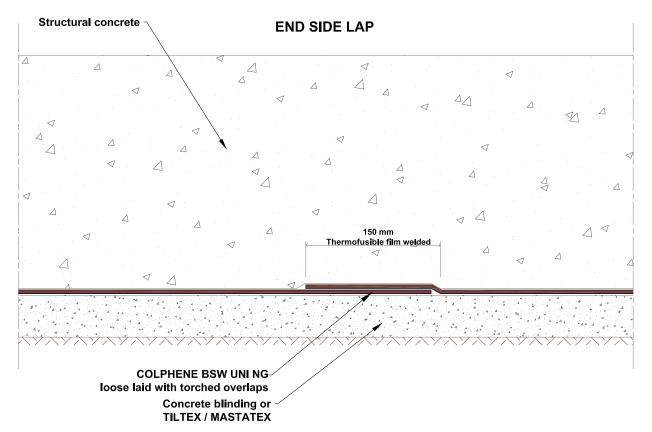

## NOTE:

This detail is only indicative and should be verified by the designer and/or the applicator according to real job site conditions.

PROJECT: DRAWING NUMBER:

SCALE: NTS DATE: 2021 FG13

AVENUE, SYDNEY, 2000 WWW.SOPREMA.COM.AU

TITLE:

HORIZONTAL MJ DETAIL