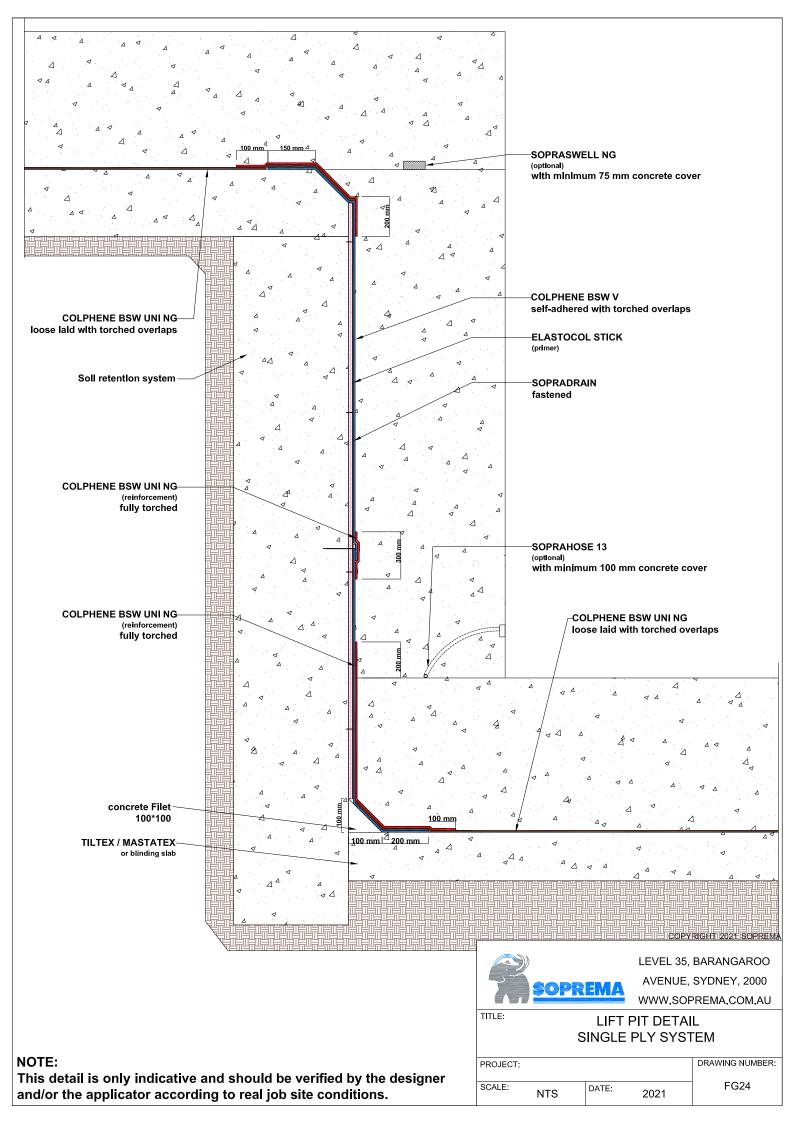

## NOTE:

This detail is only indicative and should be verified by the designer and/or the applicator according to real job site conditions.

PROJECT: DRAWING NUMBER:

SCALE: NTS DATE: 2021 FG13









AVENUE, SYDNEY, 2000 WWW.SOPREMA.COM.AU

TITLE:

HORIZONTAL MJ DETAIL

### NOTE:

This detail is only indicative and should be verified by the designer and/or the applicator according to real job site conditions.

DRAWING NUMBER: PROJECT: SCALE: DATE: FG15 NTS 2021



NOTE:

This detail is only indicative and should be verified by the designer and/or the applicator according to real job site conditions.

PROJECT:

SCALE: NTS

DRAWING NUMBER:
FG16





LEVEL 35, BARANGAROO AVENUE, SYDNEY, 2000

WWW.SOPREMA.COM.AU

PILE CAP DETAIL WITH TILTEX / MASTATEX SUBSTRATE

NOTE:

This detail is only indicative and should be verified by the designer and/or the applicator according to real job site conditions.

PROJECT: DRAWING NUMBER:

SCALE: NTS DATE: 2021 FG19





SLAB TERMINATION WITH SOPRAJ