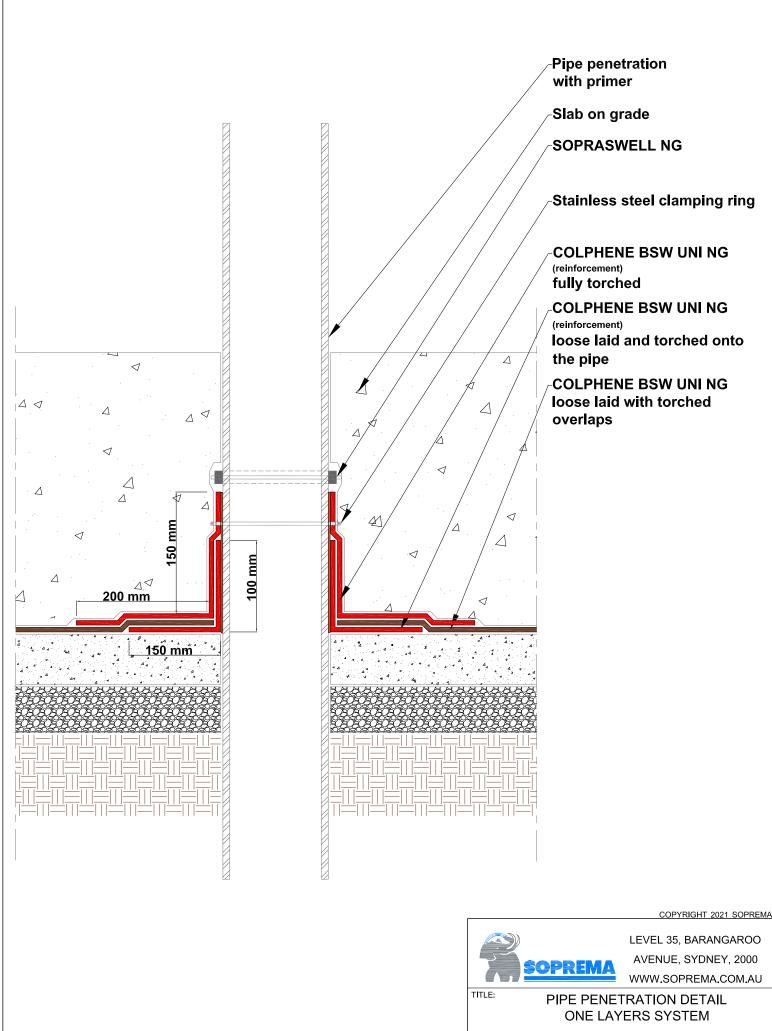

## NOTE:

This detail is only indicative and should be verified by the designer and/or the applicator according to real job site conditions.

PROJECT: DRAWING NUMBER:

SCALE: NTS DATE: 2021 FG13









AVENUE, SYDNEY, 2000 WWW.SOPREMA.COM.AU

TITLE:

HORIZONTAL MJ DETAIL

### NOTE:

This detail is only indicative and should be verified by the designer and/or the applicator according to real job site conditions.

DRAWING NUMBER: PROJECT: SCALE: DATE: FG15 NTS 2021



NOTE:

This detail is only indicative and should be verified by the designer and/or the applicator according to real job site conditions.

PROJECT:

SCALE: NTS

DRAWING NUMBER:
FG16





LEVEL 35, BARANGAROO AVENUE, SYDNEY, 2000

WWW.SOPREMA.COM.AU

PILE CAP DETAIL WITH TILTEX / MASTATEX SUBSTRATE

NOTE:

This detail is only indicative and should be verified by the designer and/or the applicator according to real job site conditions.

PROJECT: DRAWING NUMBER:

SCALE: NTS DATE: 2021 FG19





SLAB TERMINATION WITH SOPRAJOINT TPE

PROJECT:

DRAWING NUMBER:

AVENUE, SYDNEY, 2000 WWW.SOPREMA.COM.AU

SCALE: NTS DATE: 2021

### NOTE:

This detail is only indicative and should be verified by the designer and/or the applicator according to real job site conditions.



### NOTE:

This detail is o