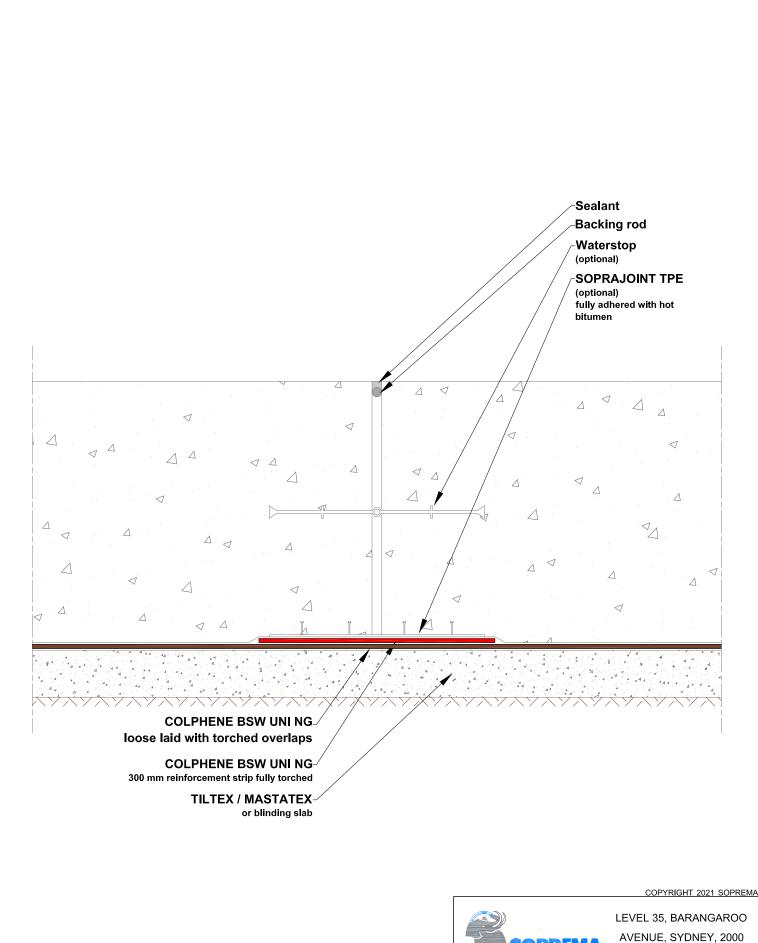

PROJECT: DRAWING NUMBER:

SCALE: NTS DATE: 2021 FG19

SLAB TERMINATION WITH SOPRAJOINT TPE

PROJECT:

DRAWING NUMBER:

AVENUE, SYDNEY, 2000 WWW.SOPREMA.COM.AU

SCALE: NTS DATE: 2021