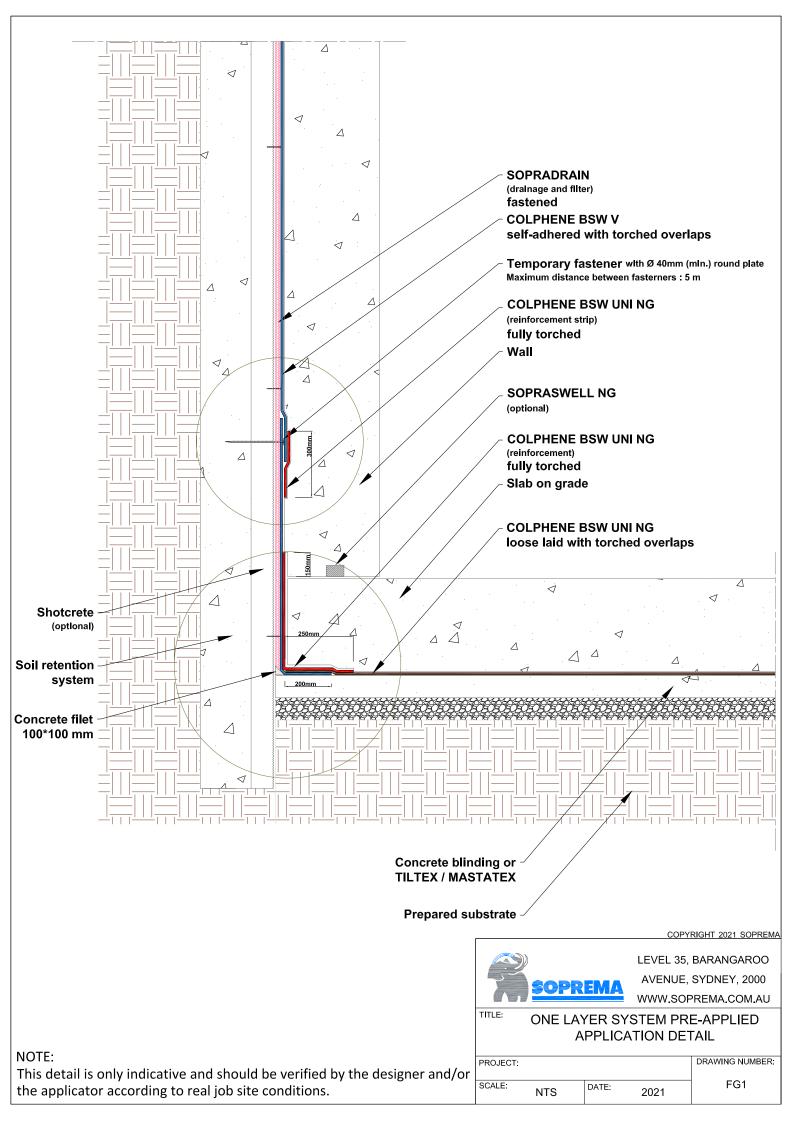

## NOTE:

This detail is only indicative and should be verified by the designer and/or the applicator according to real job site conditions.

PROJECT: DRAWING NUMBER:

SCALE: NTS DATE: 2021 FG13

AVENUE, SYDNEY, 2000 WWW.SOPREMA.COM.AU

TITLE:

HORIZONTAL MJ DETAIL