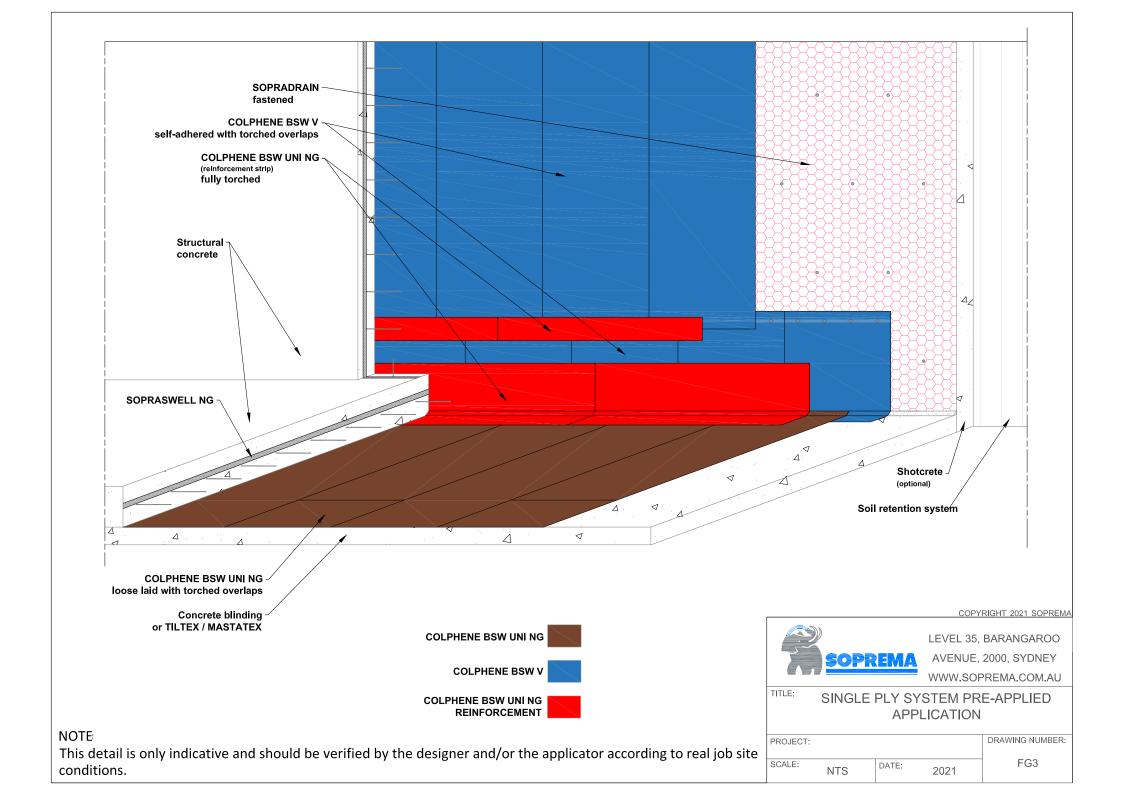

PROJECT:

SCALE: NTS

DRAWING NUMBER:
FG16

LEVEL 35, BARANGAROO AVENUE, SYDNEY, 2000

WWW.SOPREMA.COM.AU

PILE CAP DETAIL WITH TILTEX / MASTATEX SUBSTRATE

NOTE:

This detail is only indicative and should be verified by the designer and/or the applicator according to real job site conditions.