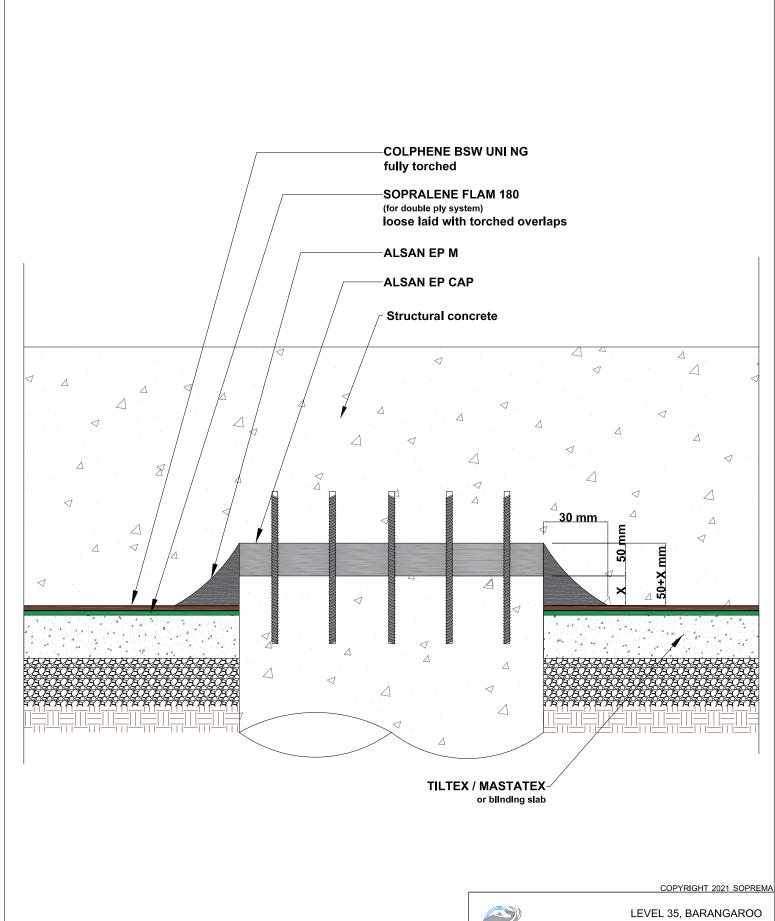

PROJECT:

SCALE: NTS

DRAWING NUMBER:
FG16

LEVEL 35, BARANGAROO AVENUE, SYDNEY, 2000

WWW.SOPREMA.COM.AU

PILE CAP DETAIL WITH TILTEX / MASTATEX SUBSTRATE

NOTE:

This detail is only indicative and should be verified by the designer and/or the applicator according to real job site conditions.